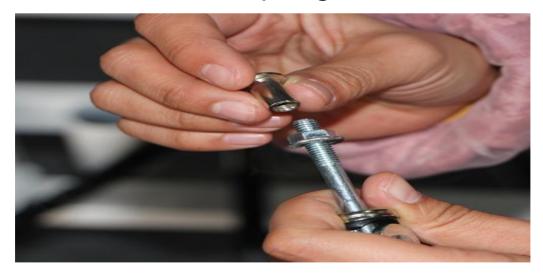

ft(6 speed, shimano system)

- 8. Front wheel
- 9.rear v brake
- 10. Fender
- 11. Crank
- 12. Umbrella
- 13. Freezer frame
- 14. Reflector
- 15. Paddle
- 16. Springs

## Assembly the front wheels



Tool

 Connect front wheel with chassis frame and tight







2. Make sure both tyre patterns are same direction







## Connecting the chassis frame













Parts&Tool



1. Fill in the steel circle with A1 in center hole of chassis frame, tight by hammer, fill in A2 other side.



2. Put front shaft into front tube of Rear frame



 Cover B by C1(with lube), attach rear frame with chassis frame by put shaft into center of chassis frame, put lube around hole



4. Put into C2(with lube), cover by E, tight E with spanner



## Assembly the brake cable

















Connect Springs:











## Attaching the reflectors, pedals

Watch out the marker of R and L.











#### **Battery and Connections:**

Rechargable storage battery for freezer and charger:









Positive pole connecting with all red color end.

Negative pole connect to blue end with black wires.

CAUTION: ALWAYS AVOID DIRECT CONNECTING IN ANY WAY OF TWO POLAR ENDS.



Plug into freezer through cupboard cabin hole:







#### Put in Cupboard and freezer:





## Assembly finish

According to the above operation can complete these simple steps. Congratulations! You finish assembly.