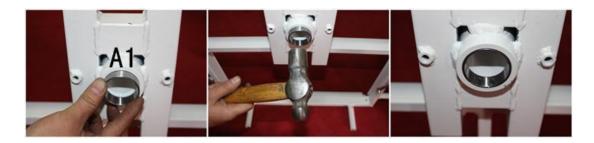

## Connecting the chassis frame

Parts&Tool

1. Fill in the steel circle with A1 in center hole of chassis frame, tight by hammer, fill in A2 other side.

2. Put front shaft into front tube of Rear frame

 Cover B by C1(with lube), attach rear frame with chassis frame by put shaft into center of chassis frame, put lube around hole