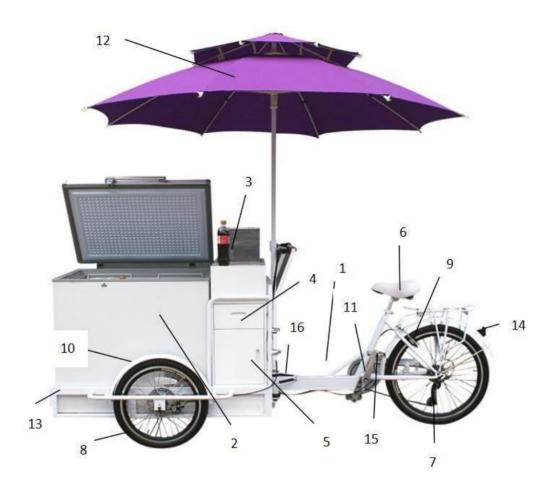

### Main parts directions

- 1. Rear Frame
- 2. Freezer
- 3. Sink
- 4. Drawer
- 5. Cupboard
- 6. Saddle
- 7.Gear shift(6 speed, shimano system)

- 8. Front wheel
- 9.rear v brake
- 10. Fender
- 11. Crank
- 12. Umbrella
- 13. Freezer frame
- 14. Reflector
- 15. Paddle
- 16. Springs