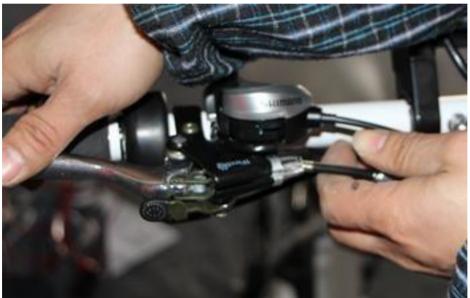

ard
- 6. Saddle
- 7.Gear shift(6 speed, shimano system)

- 8. Front wheel
- 9.rear v brake
- 10. Fender
- 11. Crank
- 12. Umbrella
- 13. Freezer frame
- 14. Reflector
- 15. Paddle
- 16. Springs

## Assembly the front wheels



Tool

 Connect front wheel with chassis frame and tight







2. Make sure both tyre patterns are same direction







## Connecting the chassis frame













Parts&Tool



1. Fill in the steel circle with A1 in center hole of chassis frame, tight by hammer, fill in A2 other side.



2. Put front shaft into front tube of Rear frame



 Cover B by C1(with lube), attach rear frame with chassis frame by put shaft into center of chassis frame, put lube around hole



4. Put into C2(with lube), cover by E, tight E with spanner



## Assembly the brake cable

















Connect Springs:











## Attaching the reflectors, pedals

Watch out the marker of R and L.











#### **Battery and Connections:**

Rechargable storage battery for freezer and charger:









Positive pole connecting with all red color end.

Negative pole connect to blue end with black wires.

CAUTION: ALWAYS AVOID DIRECT CONNECTING IN ANY WAY OF TWO POLAR ENDS.



Plug into freezer through cupboard cabin hole:







#### Put in Cupboard and freezer:





## Assembly finish

According to the above operation can complete these simple steps. Congratulations! You finish assembly.