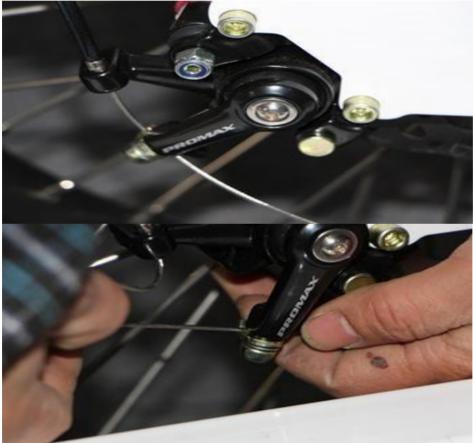

6. Saddle
- 7.Gear shift(6 speed, shimano system)

- 8. Front wheel
- 9.rear v brake
- 10. Fender
- 11. Crank
- 12. Umbrella
- 13. Freezer frame
- 14. Reflector
- 15. Paddle
- 16. Springs

## Assembly the front wheels



Tool

 Connect front wheel with chassis frame and tight







2. Make sure both tyre patterns are same direction







## Connecting the chassis frame













Parts&Tool



1. Fill in the steel circle with A1 in center hole of chassis frame, tight by hammer, fill in A2 other side.



2. Put front shaft into front tube of Rear frame



 Cover B by C1(with lube), attach rear frame with chassis frame by put shaft into center of chassis frame, put lube around hole



4. Put into C2(with lube), cover by E, tight E with spanner



## Assembly the brake cable

















Connect Springs:











## Attaching the reflectors, pedals

Watch out the marker of R and L.











#### **Battery and Connections:**

Rechargable storage battery for freezer and charger:









Positive pole connecting with all red color end.

Negative pole connect to blue end with black wires.

CAUTION: ALWAYS AVOID DIRECT CONNECTING IN ANY WAY OF TWO POLAR ENDS.



Plug into freezer through cupboard cabin hole:







#### Put in Cupboard and freezer:





## Assembly finish

According to the above operation can complete these simple steps. Congratulations! You finish assembly.