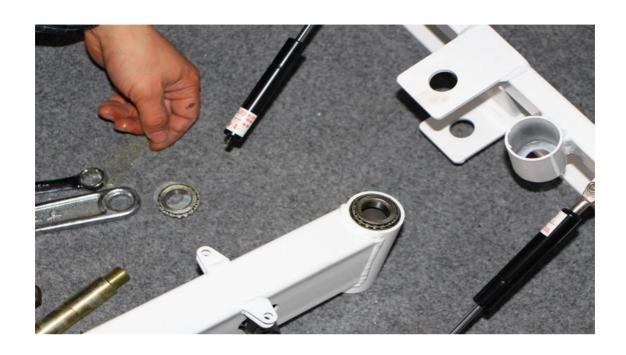

## Connecting the chassis frame

Parts&Tool

1. Fill in the steel circle with A1 in center hole of chassis frame, tight by hammer, fill in A2 other side.

2. Put front shaft into front tube of Rear frame

 Cover B by C1(with lube), attach rear frame with chassis frame by put shaft into center of chassis frame, put lube around hole

4. Put into C2(with lube), cover by E, tight E with spanner