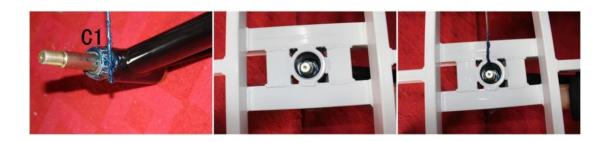

## Connecting the chassis frame

Parts&Tool

1. Fill in the steel circle with A1 in center hole of chassis frame, tight by hammer, fill in A2 other side.

2. Put front shaft into front tube of Rear frame

 Cover B by C1(with lube), attach rear frame with chassis frame by put shaft into center of chassis frame, put lube around hole