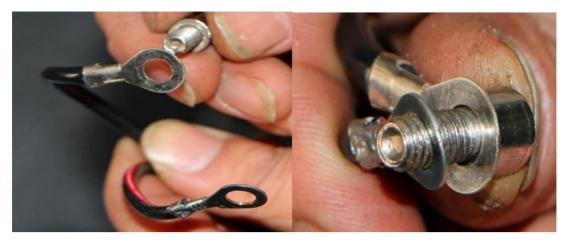

#### **Battery and Connections:**

Rechargable storage battery for freezer and charger:

Positive pole connecting with all red color end.

Negative pole connect to blue end with black wires.

CAUTION: ALWAYS AVOID DIRECT CONNECTING IN ANY WAY OF TWO POLAR ENDS.