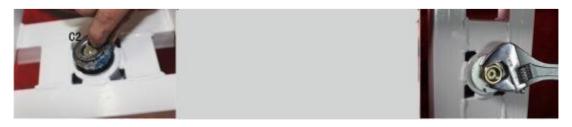

ezer
- 3. Sink
- 4. Drawer
- 5. Cupboard
- 6. Saddle
- 7.Gear shift(6 speed, shimano system)

- 8. Front wheel
- 9.rear v brake
- 10. Fender
- 11. Crank
- 12. Umbrella
- 13. Freezer frame
- 14. Reflector
- 15. Paddle
- 16. Springs

## Assembly the front wheels



Tool

 Connect front wheel with chassis frame and tight







2. Make sure both tyre patterns are same direction







## Connecting the chassis frame













Parts&Tool



1. Fill in the steel circle with A1 in center hole of chassis frame, tight by hammer, fill in A2 other side.



2. Put front shaft into front tube of Rear frame



 Cover B by C1(with lube), attach rear frame with chassis frame by put shaft into center of chassis frame, put lube around hole



4. Put into C2(with lube), cover by E, tight E with spanner



## Assembly the brake cable

















Connect Springs:











## Attaching the reflectors, pedals

Watch out the marker of R and L.











#### **Battery and Connections:**

Rechargable storage battery for freezer and charger:









Positive pole connecting with all red color end.

Negative pole connect to blue end with black wires.

CAUTION: ALWAYS AVOID DIRECT CONNECTING IN ANY WAY OF TWO POLAR ENDS.



Plug into freezer through cupboard cabin hole:







#### Put in Cupboard and freezer:





## Assembly finish

According to the above operation can complete these simple steps. Congratulations! You finish assembly.