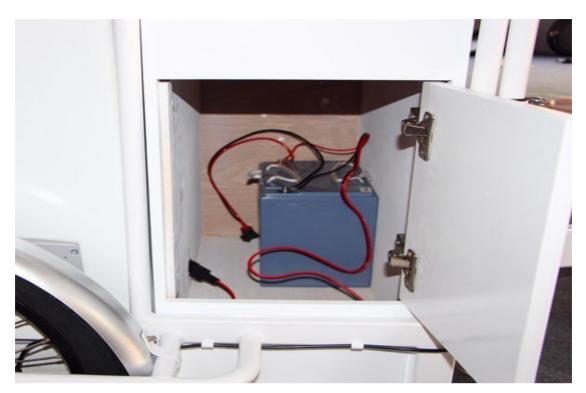

in center hole of chassis frame, tight by hammer, fill in A2 other side.



2. Put front shaft into front tube of Rear frame



 Cover B by C1(with lube), attach rear frame with chassis frame by put shaft into center of chassis frame, put lube around hole



4. Put into C2(with lube), cover by E, tight E with spanner



## Assembly the brake cable

















Connect Springs:











## Attaching the reflectors, pedals

Watch out the marker of R and L.











#### **Battery and Connections:**

Rechargable storage battery for freezer and charger:









Positive pole connecting with all red color end.

Negative pole connect to blue end with black wires.

CAUTION: ALWAYS AVOID DIRECT CONNECTING IN ANY WAY OF TWO POLAR ENDS.



Plug into freezer through cupboard cabin hole:







#### Put in Cupboard and freezer:





## Assembly finish

According to the above operation can complete these simple steps. Congratulations! You finish assembly.