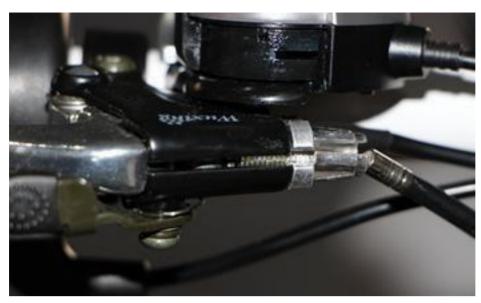

- 6. Saddle
- 7.Gear shift(6 speed, shimano system)

- 8. Front wheel
- 9.rear v brake
- 10. Fender
- 11. Crank
- 12. Umbrella
- 13. Freezer frame
- 14. Reflector
- 15. Paddle
- 16. Springs

## Assembly the front wheels



Tool

 Connect front wheel with chassis frame and tight







2. Make sure both tyre patterns are same direction







## Connecting the chassis frame













Parts&Tool



1. Fill in the steel circle with A1 in center hole of chassis frame, tight by hammer, fill in A2 other side.



2. Put front shaft into front tube of Rear frame



 Cover B by C1(with lube), attach rear frame with chassis frame by put shaft into center of chassis frame, put lube around hole



4. Put into C2(with lube), cover by E, tight E with spanner



## Assembly the brake cable

















Connect Springs:











## Attaching the reflectors, pedals

Watch out the marker of R and L.











#### **Battery and Connections:**

Rechargable storage battery for freezer and charger:









Positive pole connecting with all red color end.

Negative pole connect to blue end with black wires.

CAUTION: ALWAYS AVOID DIRECT CONNECTING IN ANY WAY OF TWO POLAR ENDS.



Plug into freezer through cupboard cabin hole:







#### Put in Cupboard and freezer:





## Assembly finish

According to the above operation can complete these simple steps. Congratulations! You finish assembly.