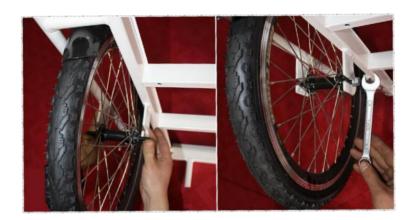

## Assembly the front wheels

Tool

 Connect front wheel with chassis frame and tight

2. Make sure both tyre patterns are same direction