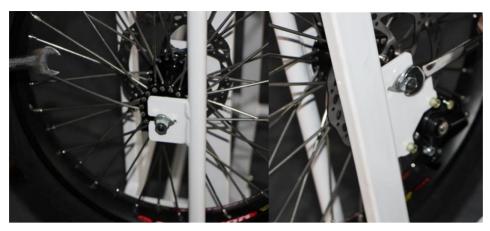

## Assembly the front wheels

Tool

 Connect front wheel with chassis frame and tight

2. Make sure both tyre patterns are same direction