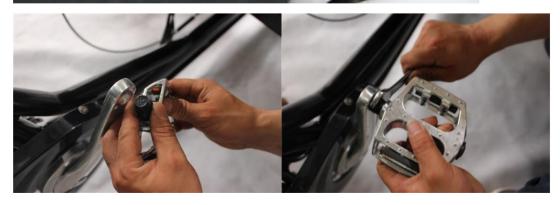

- 12. Umbrella
- 13. Freezer frame
- 14. Reflector
- 15. Paddle
- 16. Springs

## Assembly the front wheels



Tool

 Connect front wheel with chassis frame and tight







2. Make sure both tyre patterns are same direction







## Connecting the chassis frame













Parts&Tool



1. Fill in the steel circle with A1 in center hole of chassis frame, tight by hammer, fill in A2 other side.



2. Put front shaft into front tube of Rear frame



 Cover B by C1(with lube), attach rear frame with chassis frame by put shaft into center of chassis frame, put lube around hole



4. Put into C2(with lube), cover by E, tight E with spanner



## Assembly the brake cable

















Connect Springs:











## Attaching the reflectors, pedals

Watch out the marker of R and L.











#### **Battery and Connections:**

Rechargable storage battery for freezer and charger:









Positive pole connecting with all red color end.

Negative pole connect to blue end with black wires.

CAUTION: ALWAYS AVOID DIRECT CONNECTING IN ANY WAY OF TWO POLAR ENDS.



Plug into freezer through cupboard cabin hole:







#### Put in Cupboard and freezer:





## Assembly finish

According to the above operation can complete these simple steps. Congratulations! You finish assembly.