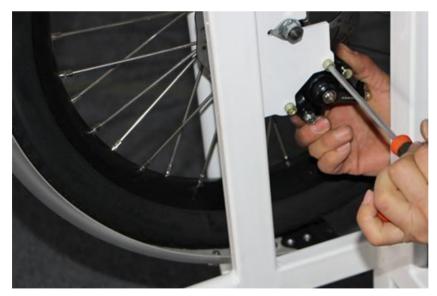

## Assembly the front wheels

Tool

 Connect front wheel with chassis frame and tight

2. Make sure both tyre patterns are same direction