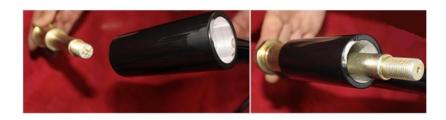

## Connecting the chassis frame

Parts&Tool

1. Fill in the steel circle with A1 in center hole of chassis frame, tight by hammer, fill in A2 other side.

2. Put front shaft into front tube of Rear frame

 Cover B by C1(with lube), attach rear frame with chassis frame by put shaft into center of chassis frame, put lube around hole