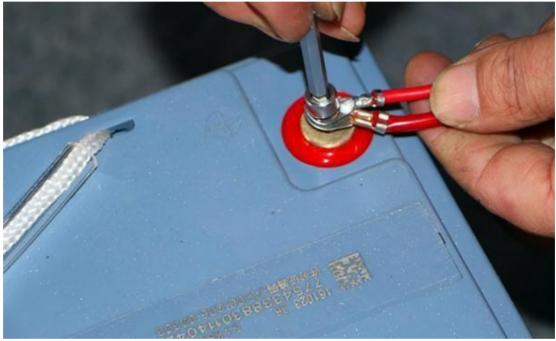

#### **Battery and Connections:**

Rechargable storage battery for freezer and charger:

Positive pole connecting with all red color end.

Negative pole connect to blue end with black wires.

CAUTION: ALWAYS AVOID DIRECT CONNECTING IN ANY WAY OF TWO POLAR ENDS.