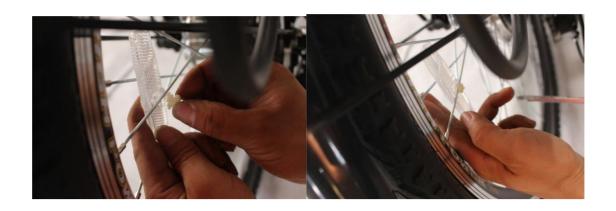

## Assembly the front wheels

Tool

 Connect front wheel with chassis frame and tight

2. Make sure both tyre patterns are same direction