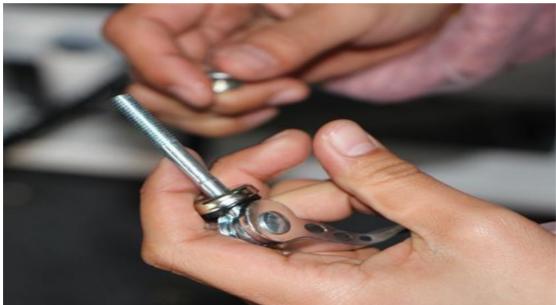

speed, shimano system)

- 8. Front wheel
- 9.rear v brake
- 10. Fender
- 11. Crank
- 12. Umbrella
- 13. Freezer frame
- 14. Reflector
- 15. Paddle
- 16. Springs

## Assembly the front wheels



Tool

 Connect front wheel with chassis frame and tight







2. Make sure both tyre patterns are same direction







## Connecting the chassis frame













Parts&Tool



1. Fill in the steel circle with A1 in center hole of chassis frame, tight by hammer, fill in A2 other side.



2. Put front shaft into front tube of Rear frame



 Cover B by C1(with lube), attach rear frame with chassis frame by put shaft into center of chassis frame, put lube around hole



4. Put into C2(with lube), cover by E, tight E with spanner



## Assembly the brake cable

















Connect Springs:











## Attaching the reflectors, pedals

Watch out the marker of R and L.











#### **Battery and Connections:**

Rechargable storage battery for freezer and charger:









Positive pole connecting with all red color end.

Negative pole connect to blue end with black wires.

CAUTION: ALWAYS AVOID DIRECT CONNECTING IN ANY WAY OF TWO POLAR ENDS.



Plug into freezer through cupboard cabin hole:







#### Put in Cupboard and freezer:





## Assembly finish

According to the above operation can complete these simple steps. Congratulations! You finish assembly.