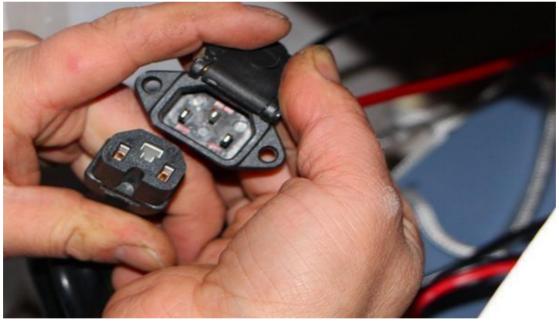

#### **Battery and Connections:**

Rechargable storage battery for freezer and charger:

Positive pole connecting with all red color end.

Negative pole connect to blue end with black wires.

CAUTION: ALWAYS AVOID DIRECT CONNECTING IN ANY WAY OF TWO POLAR ENDS.

Plug into freezer through cupboard cabin hole: