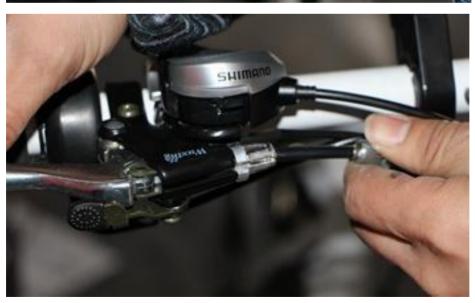

d
- 6. Saddle
- 7.Gear shift(6 speed, shimano system)

- 8. Front wheel
- 9.rear v brake
- 10. Fender
- 11. Crank
- 12. Umbrella
- 13. Freezer frame
- 14. Reflector
- 15. Paddle
- 16. Springs

## Assembly the front wheels



Tool

 Connect front wheel with chassis frame and tight







2. Make sure both tyre patterns are same direction







## Connecting the chassis frame













Parts&Tool



1. Fill in the steel circle with A1 in center hole of chassis frame, tight by hammer, fill in A2 other side.



2. Put front shaft into front tube of Rear frame



 Cover B by C1(with lube), attach rear frame with chassis frame by put shaft into center of chassis frame, put lube around hole



4. Put into C2(with lube), cover by E, tight E with spanner



## Assembly the brake cable

















Connect Springs:











## Attaching the reflectors, pedals

Watch out the marker of R and L.











#### **Battery and Connections:**

Rechargable storage battery for freezer and charger:









Positive pole connecting with all red color end.

Negative pole connect to blue end with black wires.

CAUTION: ALWAYS AVOID DIRECT CONNECTING IN ANY WAY OF TWO POLAR ENDS.



Plug into freezer through cupboard cabin hole:







#### Put in Cupboard and freezer:





## Assembly finish

According to the above operation can complete these simple steps. Congratulations! You finish assembly.