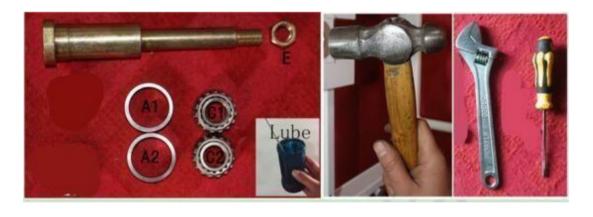

## Connecting the chassis frame

Parts&Tool

1. Fill in the steel circle with A1 in center hole of chassis frame, tight by hammer, fill in A2 other side.

2. Put front shaft into front tube of Rear frame

 Cover B by C1(with lube), attach rear frame with chassis frame by put shaft into center of chassis frame, put lube around hole

4. Put into C2(with lube), cover by E, tight E with spanner