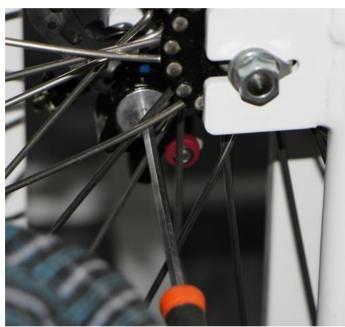

## Assembly the front wheels

Tool

 Connect front wheel with chassis frame and tight

2. Make sure both tyre patterns are same direction