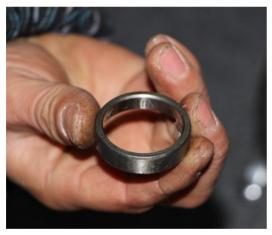

## Connecting the chassis frame

Parts&Tool

1. Fill in the steel circle with A1 in center hole of chassis frame, tight by hammer, fill in A2 other side.

2. Put front shaft into front tube of Rear frame

 Cover B by C1(with lube), attach rear frame with chassis frame by put shaft into center of chassis frame, put lube around hole

4. Put into C2(with lube), cover by E, tight E with spanner