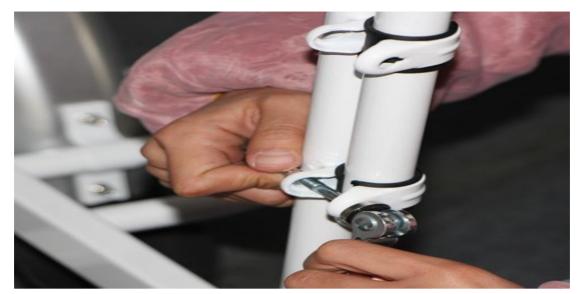

## Connecting the chassis frame

Parts&Tool

1. Fill in the steel circle with A1 in center hole of chassis frame, tight by hammer, fill in A2 other side.

2. Put front shaft into front tube of Rear frame

 Cover B by C1(with lube), attach rear frame with chassis frame by put shaft into center of chassis frame, put lube around hole

4. Put into C2(with lube), cover by E, tight E with spanner