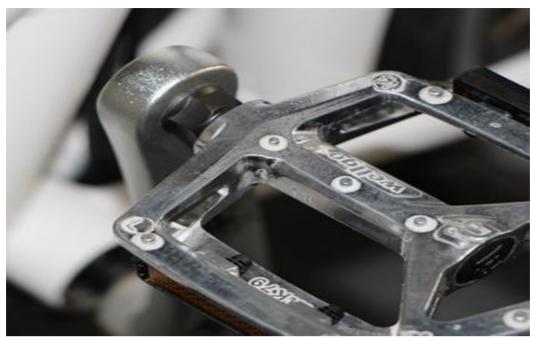

rank
- 12. Umbrella
- 13. Freezer frame
- 14. Reflector
- 15. Paddle
- 16. Springs

## Assembly the front wheels



Tool

 Connect front wheel with chassis frame and tight







2. Make sure both tyre patterns are same direction







## Connecting the chassis frame













Parts&Tool



1. Fill in the steel circle with A1 in center hole of chassis frame, tight by hammer, fill in A2 other side.



2. Put front shaft into front tube of Rear frame



 Cover B by C1(with lube), attach rear frame with chassis frame by put shaft into center of chassis frame, put lube around hole



4. Put into C2(with lube), cover by E, tight E with spanner



## Assembly the brake cable

















Connect Springs:











## Attaching the reflectors, pedals

Watch out the marker of R and L.











#### **Battery and Connections:**

Rechargable storage battery for freezer and charger:









Positive pole connecting with all red color end.

Negative pole connect to blue end with black wires.

CAUTION: ALWAYS AVOID DIRECT CONNECTING IN ANY WAY OF TWO POLAR ENDS.



Plug into freezer through cupboard cabin hole:







#### Put in Cupboard and freezer:





## Assembly finish

According to the above operation can complete these simple steps. Congratulations! You finish assembly.