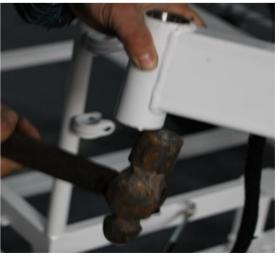

## Connecting the chassis frame

Parts&Tool

1. Fill in the steel circle with A1 in center hole of chassis frame, tight by hammer, fill in A2 other side.

2. Put front shaft into front tube of Rear frame

 Cover B by C1(with lube), attach rear frame with chassis frame by put shaft into center of chassis frame, put lube around hole