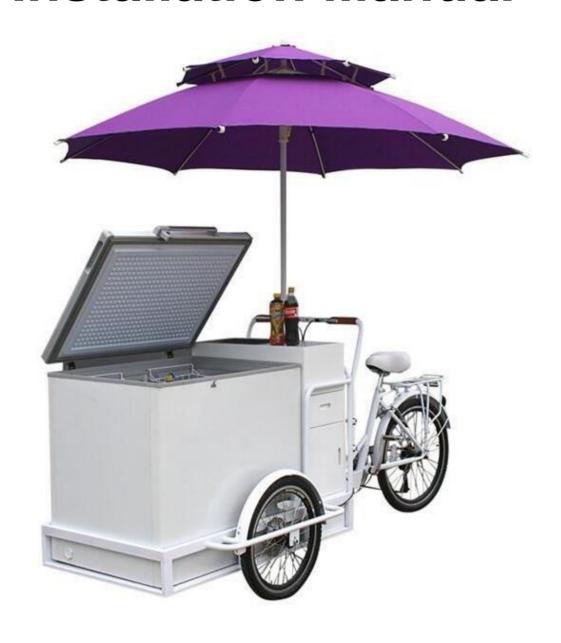

# **Installation Manual**



### Main parts directions



- 1. Rear Frame
- 2. Freezer
- 3. Sink
- 4. Drawer
- 5. Cupboard
- 6. Saddle
- 7.Gear shift(6 speed, shimano system)

- 8. Front wheel
- 9.rear v brake
- 10. Fender
- 11. Crank
- 12. Umbrella
- 13. Freezer frame
- 14. Reflector
- 15. Paddle
- 16. Springs

## Assembly the front wheels



Tool

 Connect front wheel with chassis frame and tight







2. Make sure both tyre patterns are same direction







## Connecting the chassis frame













Parts&Tool



1. Fill in the steel circle with A1 in center hole of chassis frame, tight by hammer, fill in A2 other side.



2. Put front shaft into front tube of Rear frame



 Cover B by C1(with lube), attach rear frame with chassis frame by put shaft into center of chassis frame, put lube around hole



4. Put