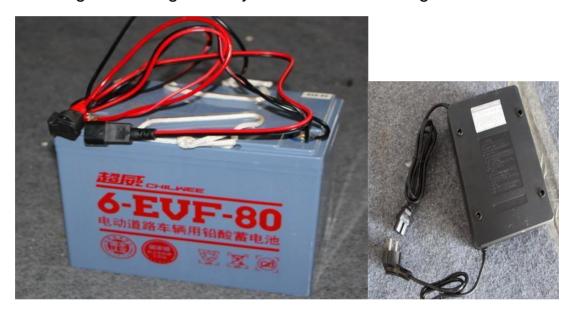

#### **Battery and Connections:**

Rechargable storage battery for freezer and charger:

Positive pole connecting with all red color end.

Negative pole connect to blue end with black wires.

CAUTION: ALWAYS AVOID DIRECT CONNECTING IN ANY WAY OF TWO POLAR ENDS.