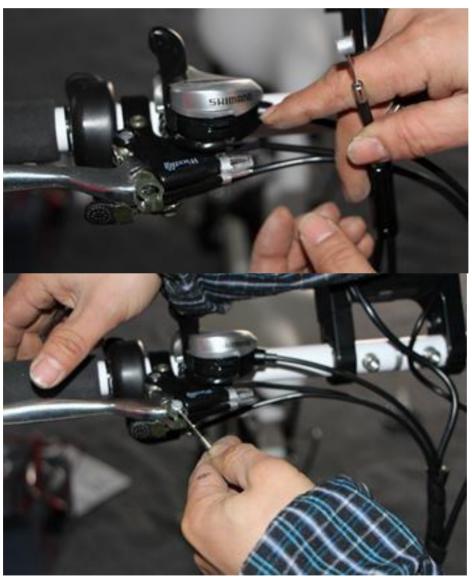

upboard
- 6. Saddle
- 7.Gear shift(6 speed, shimano system)

- 8. Front wheel
- 9.rear v brake
- 10. Fender
- 11. Crank
- 12. Umbrella
- 13. Freezer frame
- 14. Reflector
- 15. Paddle
- 16. Springs

## Assembly the front wheels



Tool

 Connect front wheel with chassis frame and tight







2. Make sure both tyre patterns are same direction







## Connecting the chassis frame













Parts&Tool



1. Fill in the steel circle with A1 in center hole of chassis frame, tight by hammer, fill in A2 other side.



2. Put front shaft into front tube of Rear frame



 Cover B by C1(with lube), attach rear frame with chassis frame by put shaft into center of chassis frame, put lube around hole



4. Put into C2(with lube), cover by E, tight E with spanner



## Assembly the brake cable

















Connect Springs:











## Attaching the reflectors, pedals

Watch out the marker of R and L.











#### **Battery and Connections:**

Rechargable storage battery for freezer and charger:









Positive pole connecting with all red color end.

Negative pole connect to blue end with black wires.

CAUTION: ALWAYS AVOID DIRECT CONNECTING IN ANY WAY OF TWO POLAR ENDS.



Plug into freezer through cupboard cabin hole:







#### Put in Cupboard and freezer:





## Assembly finish

According to the above operation can complete these simple steps. Congratulations! You finish assembly.