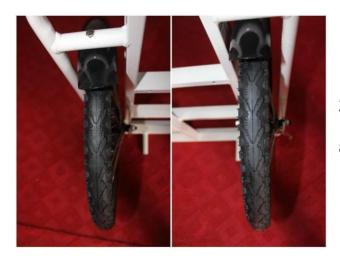

## Assembly the front wheels

Tool

 Connect front wheel with chassis frame and tight

2. Make sure both tyre patterns are same direction