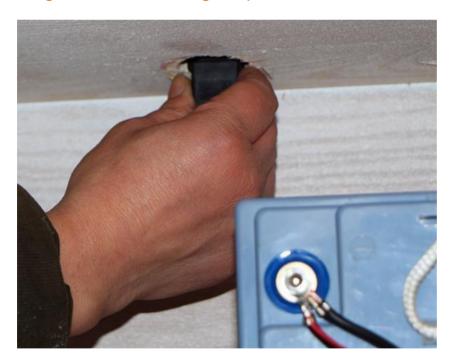

A1 in center hole of chassis frame, tight by hammer, fill in A2 other side.



2. Put front shaft into front tube of Rear frame



 Cover B by C1(with lube), attach rear frame with chassis frame by put shaft into center of chassis frame, put lube around hole



4. Put into C2(with lube), cover by E, tight E with spanner



## Assembly the brake cable

















Connect Springs:











## Attaching the reflectors, pedals

Watch out the marker of R and L.











#### **Battery and Connections:**

Rechargable storage battery for freezer and charger:









Positive pole connecting with all red color end.

Negative pole connect to blue end with black wires.

CAUTION: ALWAYS AVOID DIRECT CONNECTING IN ANY WAY OF TWO POLAR ENDS.



Plug into freezer through cupboard cabin hole:







#### Put in Cupboard and freezer:





## Assembly finish

According to the above operation can complete these simple steps. Congratulations! You finish assembly.