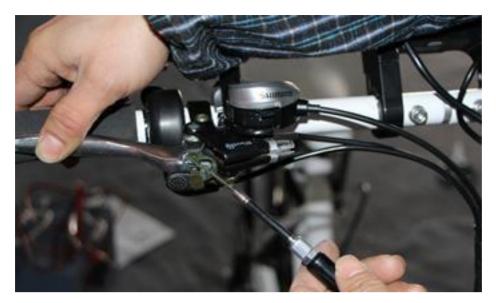

board
- 6. Saddle
- 7.Gear shift(6 speed, shimano system)

- 8. Front wheel
- 9.rear v brake
- 10. Fender
- 11. Crank
- 12. Umbrella
- 13. Freezer frame
- 14. Reflector
- 15. Paddle
- 16. Springs

## Assembly the front wheels



Tool

 Connect front wheel with chassis frame and tight







2. Make sure both tyre patterns are same direction







## Connecting the chassis frame













Parts&Tool



1. Fill in the steel circle with A1 in center hole of chassis frame, tight by hammer, fill in A2 other side.



2. Put front shaft into front tube of Rear frame



 Cover B by C1(with lube), attach rear frame with chassis frame by put shaft into center of chassis frame, put lube around hole



4. Put into C2(with lube), cover by E, tight E with spanner



## Assembly the brake cable

















Connect Springs:











## Attaching the reflectors, pedals

Watch out the marker of R and L.











#### **Battery and Connections:**

Rechargable storage battery for freezer and charger:









Positive pole connecting with all red color end.

Negative pole connect to blue end with black wires.

CAUTION: ALWAYS AVOID DIRECT CONNECTING IN ANY WAY OF TWO POLAR ENDS.



Plug into freezer through cupboard cabin hole:







#### Put in Cupboard and freezer:





## Assembly finish

According to the above operation can complete these simple steps. Congratulations! You finish assembly.