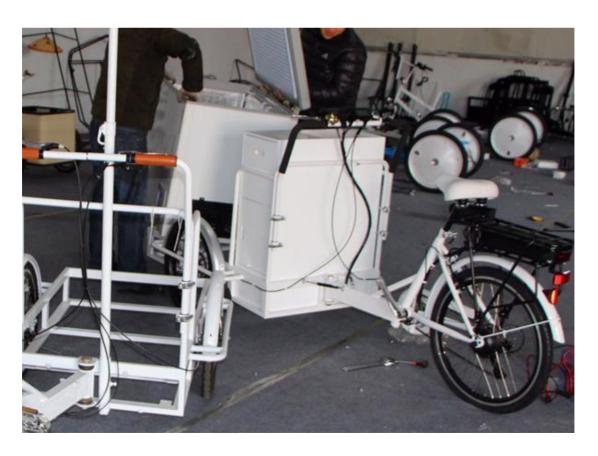

y hammer, fill in A2 other side.



2. Put front shaft into front tube of Rear frame



 Cover B by C1(with lube), attach rear frame with chassis frame by put shaft into center of chassis frame, put lube around hole



4. Put into C2(with lube), cover by E, tight E with spanner



## Assembly the brake cable

















Connect Springs:











## Attaching the reflectors, pedals

Watch out the marker of R and L.











#### **Battery and Connections:**

Rechargable storage battery for freezer and charger:









Positive pole connecting with all red color end.

Negative pole connect to blue end with black wires.

CAUTION: ALWAYS AVOID DIRECT CONNECTING IN ANY WAY OF TWO POLAR ENDS.



Plug into freezer through cupboard cabin hole:







#### Put in Cupboard and freezer:





## Assembly finish

According to the above operation can complete these simple steps. Congratulations! You finish assembly.