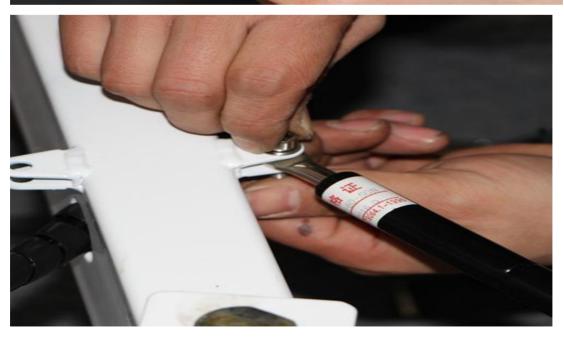

peed, shimano system)

- 8. Front wheel
- 9.rear v brake
- 10. Fender
- 11. Crank
- 12. Umbrella
- 13. Freezer frame
- 14. Reflector
- 15. Paddle
- 16. Springs

## Assembly the front wheels



Tool

 Connect front wheel with chassis frame and tight







2. Make sure both tyre patterns are same direction







## Connecting the chassis frame













Parts&Tool



1. Fill in the steel circle with A1 in center hole of chassis frame, tight by hammer, fill in A2 other side.



2. Put front shaft into front tube of Rear frame



 Cover B by C1(with lube), attach rear frame with chassis frame by put shaft into center of chassis frame, put lube around hole



4. Put into C2(with lube), cover by E, tight E with spanner



## Assembly the brake cable

















Connect Springs:











## Attaching the reflectors, pedals

Watch out the marker of R and L.











#### **Battery and Connections:**

Rechargable storage battery for freezer and charger:









Positive pole connecting with all red color end.

Negative pole connect to blue end with black wires.

CAUTION: ALWAYS AVOID DIRECT CONNECTING IN ANY WAY OF TWO POLAR ENDS.



Plug into freezer through cupboard cabin hole:







#### Put in Cupboard and freezer:





## Assembly finish

According to the above operation can complete these simple steps. Congratulations! You finish assembly.