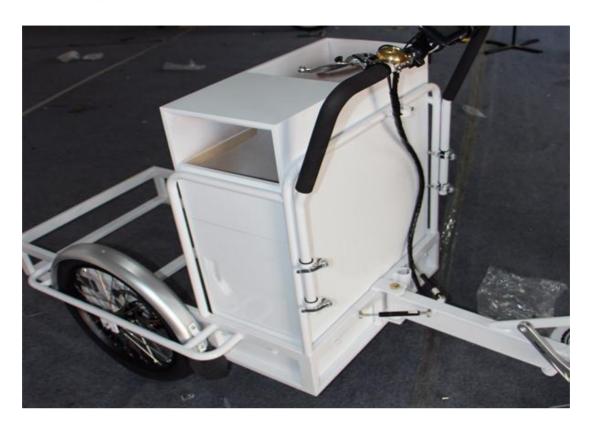

by hammer, fill in A2 other side.



2. Put front shaft into front tube of Rear frame



 Cover B by C1(with lube), attach rear frame with chassis frame by put shaft into center of chassis frame, put lube around hole



4. Put into C2(with lube), cover by E, tight E with spanner



## Assembly the brake cable

















Connect Springs:











## Attaching the reflectors, pedals

Watch out the marker of R and L.











#### **Battery and Connections:**

Rechargable storage battery for freezer and charger:









Positive pole connecting with all red color end.

Negative pole connect to blue end with black wires.

CAUTION: ALWAYS AVOID DIRECT CONNECTING IN ANY WAY OF TWO POLAR ENDS.



Plug into freezer through cupboard cabin hole:







#### Put in Cupboard and freezer:





## Assembly finish

According to the above operation can complete these simple steps. Congratulations! You finish assembly.