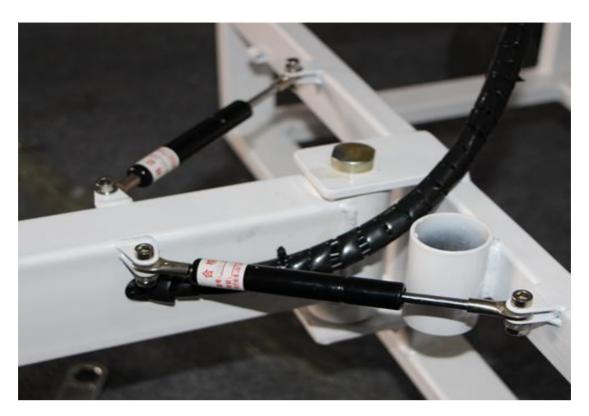

ed, shimano system)

- 8. Front wheel
- 9.rear v brake
- 10. Fender
- 11. Crank
- 12. Umbrella
- 13. Freezer frame
- 14. Reflector
- 15. Paddle
- 16. Springs

## Assembly the front wheels



Tool

 Connect front wheel with chassis frame and tight







2. Make sure both tyre patterns are same direction







## Connecting the chassis frame













Parts&Tool



1. Fill in the steel circle with A1 in center hole of chassis frame, tight by hammer, fill in A2 other side.



2. Put front shaft into front tube of Rear frame



 Cover B by C1(with lube), attach rear frame with chassis frame by put shaft into center of chassis frame, put lube around hole



4. Put into C2(with lube), cover by E, tight E with spanner



## Assembly the brake cable

















Connect Springs:











## Attaching the reflectors, pedals

Watch out the marker of R and L.











#### **Battery and Connections:**

Rechargable storage battery for freezer and charger:









Positive pole connecting with all red color end.

Negative pole connect to blue end with black wires.

CAUTION: ALWAYS AVOID DIRECT CONNECTING IN ANY WAY OF TWO POLAR ENDS.



Plug into freezer through cupboard cabin hole:







#### Put in Cupboard and freezer:





## Assembly finish

According to the above operation can complete these simple steps. Congratulations! You finish assembly.