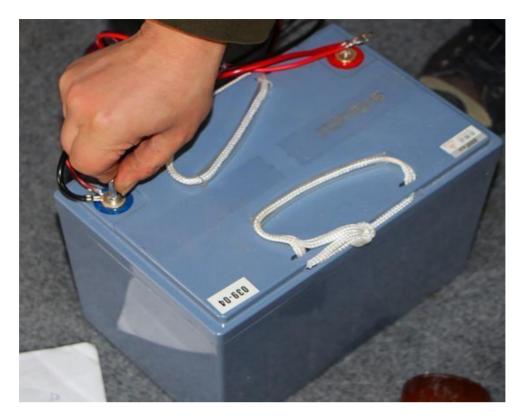

#### **Battery and Connections:**

Rechargable storage battery for freezer and charger:

Positive pole connecting with all red color end.

Negative pole connect to blue end with black wires.

CAUTION: ALWAYS AVOID DIRECT CONNECTING IN ANY WAY OF TWO POLAR ENDS.