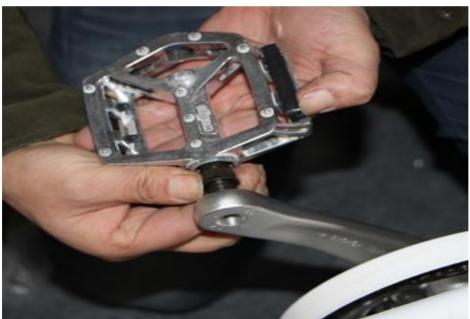

nk
- 12. Umbrella
- 13. Freezer frame
- 14. Reflector
- 15. Paddle
- 16. Springs

## Assembly the front wheels



Tool

 Connect front wheel with chassis frame and tight







2. Make sure both tyre patterns are same direction







## Connecting the chassis frame













Parts&Tool



1. Fill in the steel circle with A1 in center hole of chassis frame, tight by hammer, fill in A2 other side.



2. Put front shaft into front tube of Rear frame



 Cover B by C1(with lube), attach rear frame with chassis frame by put shaft into center of chassis frame, put lube around hole



4. Put into C2(with lube), cover by E, tight E with spanner



## Assembly the brake cable

















Connect Springs:











## Attaching the reflectors, pedals

Watch out the marker of R and L.











#### **Battery and Connections:**

Rechargable storage battery for freezer and charger:









Positive pole connecting with all red color end.

Negative pole connect to blue end with black wires.

CAUTION: ALWAYS AVOID DIRECT CONNECTING IN ANY WAY OF TWO POLAR ENDS.



Plug into freezer through cupboard cabin hole:







#### Put in Cupboard and freezer:





## Assembly finish

According to the above operation can complete these simple steps. Congratulations! You finish assembly.