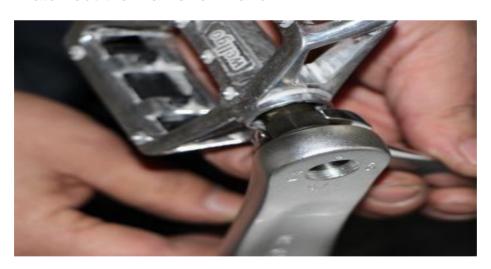

Crank
- 12. Umbrella
- 13. Freezer frame
- 14. Reflector
- 15. Paddle
- 16. Springs

## Assembly the front wheels



Tool

 Connect front wheel with chassis frame and tight







2. Make sure both tyre patterns are same direction







## Connecting the chassis frame













Parts&Tool



1. Fill in the steel circle with A1 in center hole of chassis frame, tight by hammer, fill in A2 other side.



2. Put front shaft into front tube of Rear frame



 Cover B by C1(with lube), attach rear frame with chassis frame by put shaft into center of chassis frame, put lube around hole



4. Put into C2(with lube), cover by E, tight E with spanner



## Assembly the brake cable

















Connect Springs:











## Attaching the reflectors, pedals

Watch out the marker of R and L.











#### **Battery and Connections:**

Rechargable storage battery for freezer and charger:









Positive pole connecting with all red color end.

Negative pole connect to blue end with black wires.

CAUTION: ALWAYS AVOID DIRECT CONNECTING IN ANY WAY OF TWO POLAR ENDS.



Plug into freezer through cupboard cabin hole:







#### Put in Cupboard and freezer:





## Assembly finish

According to the above operation can complete these simple steps. Congratulations! You finish assembly.