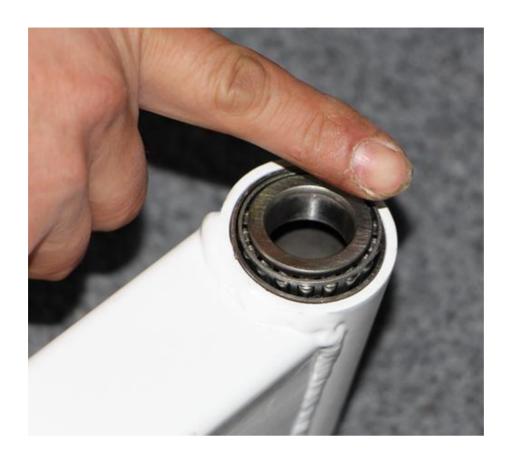

## Connecting the chassis frame

Parts&Tool

1. Fill in the steel circle with A1 in center hole of chassis frame, tight by hammer, fill in A2 other side.

2. Put front shaft into front tube of Rear frame

 Cover B by C1(with lube), attach rear frame with chassis frame by put shaft into center of chassis frame, put lube around hole

4. Put into C2(with lube), cover by E, tight E with spanner