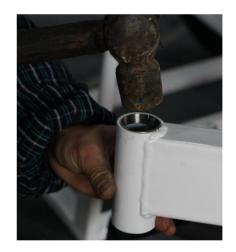

## Connecting the chassis frame

Parts&Tool

1. Fill in the steel circle with A1 in center hole of chassis frame, tight by hammer, fill in A2 other side.

2. Put front shaft into front tube of Rear frame

 Cover B by C1(with lube), attach rear frame with chassis frame by put shaft into center of chassis frame, put lube around hole

4. Put into C2(with lube), cover by E, tight E with spanner