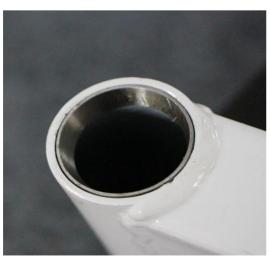

## Connecting the chassis frame

Parts&Tool

1. Fill in the steel circle with A1 in center hole of chassis frame, tight by hammer, fill in A2 other side.

2. Put front shaft into front tube of Rear frame

 Cover B by C1(with lube), attach rear frame with chassis frame by put shaft into center of chassis frame, put lube around hole

4. Put into C2(with lube), cover by E, tight E with spanner