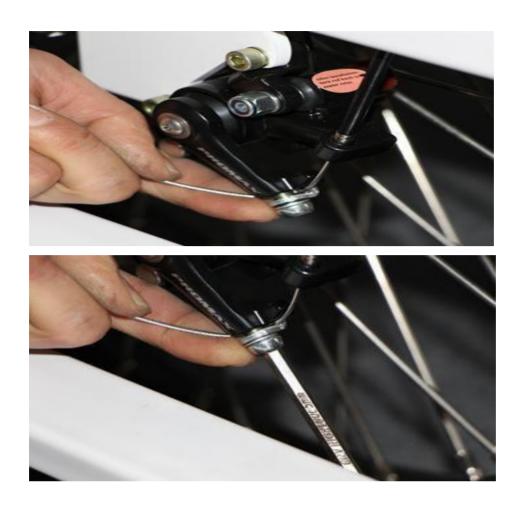

Saddle
- 7.Gear shift(6 speed, shimano system)

- 8. Front wheel
- 9.rear v brake
- 10. Fender
- 11. Crank
- 12. Umbrella
- 13. Freezer frame
- 14. Reflector
- 15. Paddle
- 16. Springs

## Assembly the front wheels



Tool

 Connect front wheel with chassis frame and tight







2. Make sure both tyre patterns are same direction







## Connecting the chassis frame













Parts&Tool



1. Fill in the steel circle with A1 in center hole of chassis frame, tight by hammer, fill in A2 other side.



2. Put front shaft into front tube of Rear frame



 Cover B by C1(with lube), attach rear frame with chassis frame by put shaft into center of chassis frame, put lube around hole



4. Put into C2(with lube), cover by E, tight E with spanner



## Assembly the brake cable

















Connect Springs:











## Attaching the reflectors, pedals

Watch out the marker of R and L.











#### **Battery and Connections:**

Rechargable storage battery for freezer and charger:









Positive pole connecting with all red color end.

Negative pole connect to blue end with black wires.

CAUTION: ALWAYS AVOID DIRECT CONNECTING IN ANY WAY OF TWO POLAR ENDS.



Plug into freezer through cupboard cabin hole:







#### Put in Cupboard and freezer:





## Assembly finish

According to the above operation can complete these simple steps. Congratulations! You finish assembly.