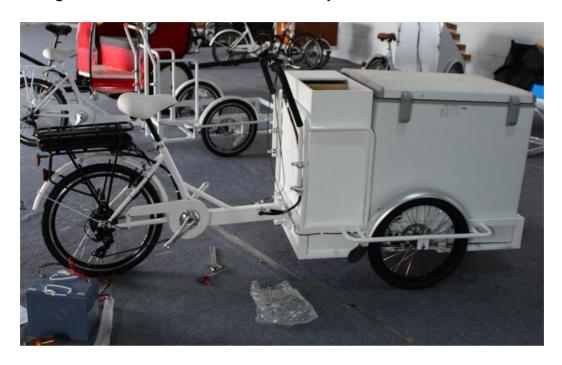

## Assembly finish

According to the above operation can complete these simple steps. Congratulations! You finish assembly.